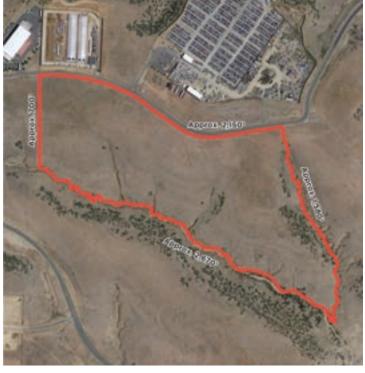

## **45.42 ACRES FOR SALE**

E. Valley Road Prescott Valley, AZ 86314

## Big Sky Business Park

- \$3.50 per SF for 5-10 acres \$3.00 per SF for 10+ acres \*Call listing office for details
- Zoned M1 PAD
- APN 402-14-233A
- Utilities in close proximity
- Subject to Big Sky Business Park CC&R's