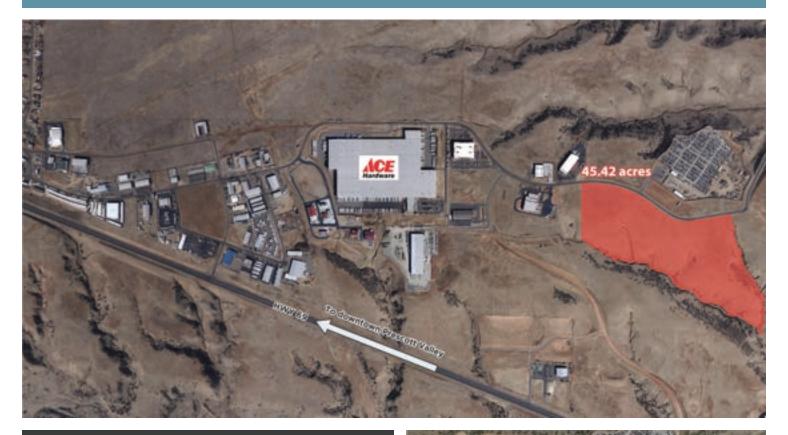

## **45.42 ACRES FOR SALE**

E. Valley Road Prescott Valley, AZ 86314

## Big Sky Business Park

- \$3.50 per SF for 5-10 acres \$3.00 per SF for 10+ acres \*Call listing office for details
- Zoned M1 PAD
- APN 402-14-233A
- Utilities in close proximity
- Subject to Big Sky Business Park CC&R's