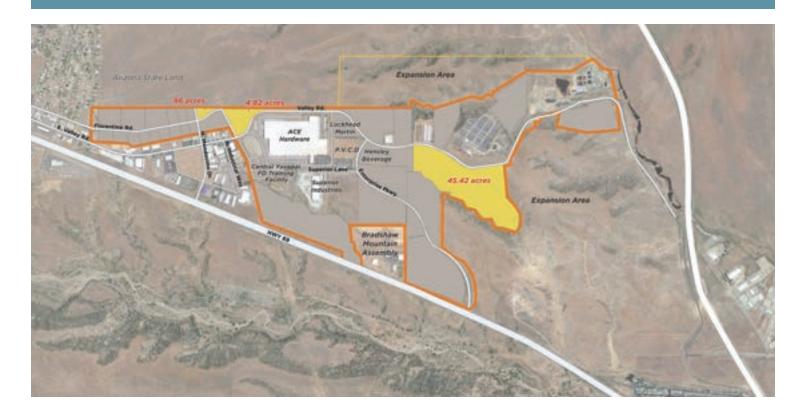

# **BIG SKY BUSINESS PARK**

| Acres | Zoning |
|-------|--------|
| .96   | C3     |
| 4.82  | C3     |
| 45.42 | M1     |