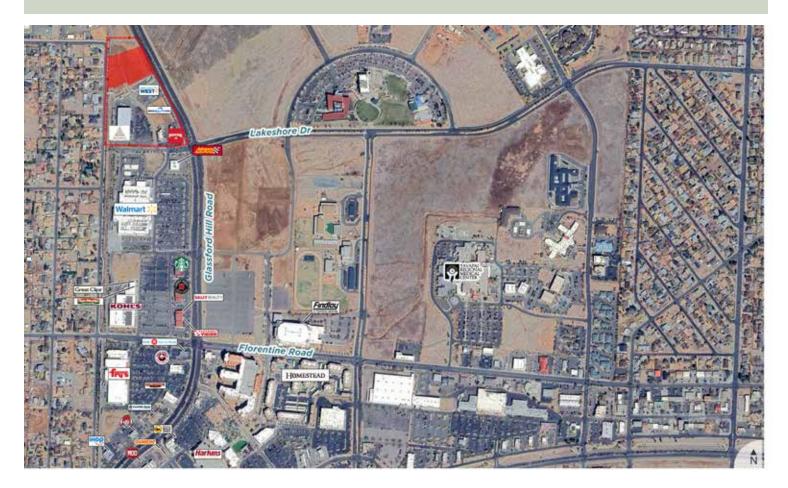

### GLASSFORD HILL ROAD - RETAIL OVERVIEW

Shopping, entertainment and an exceptional quality of life can be found at the heart of Prescott Valley.

Retail opportunities along Glassford Hill Road are still available within this bustling and growing downtown area. Prescott Valley still has that friendly "small town" ambiance with attainable housing opportunities combined with "big town" amenities.