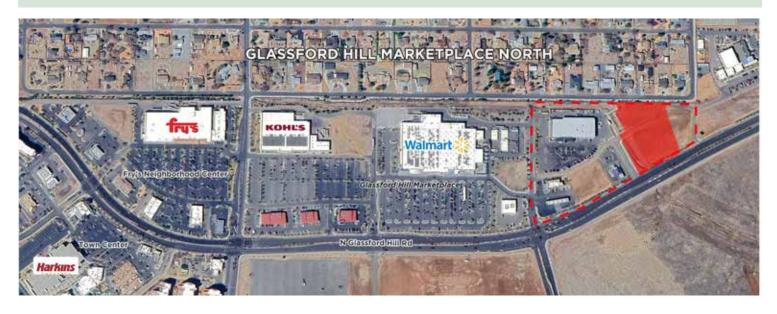

# NORTH GLASSFORD HILL MARKETPLACE 127,963 SF±\* - Combined Pads

# FOR SALE or BUILD TO SUIT

- Pad 1: 52,353 sf± / \$21 psf
- Pad 2: 68,410 sf ± net / \$23 psf (Includes channel for total of 75,610 sf±)
- Zoned C2 PAD
- APN #103-71-001S
- All off-sites complete
- All utlities available (water, sewer, electricity, cable & gas)
- For sale or build-to-suit with qualified buyer
- Pad sites may be altered to fit buyer's needs

\*Developable site is approximately 127,963 SF± net improved roadways.

3001 N. Main Street, #2B Prescott Valley, Arizona 86314 **CONTACT: TERRY MARSHALL** terry@fainsignaturegroup.com (602) 292-7119

**CONTACT: RON FAIN** rfain@fainsignaturegroup.com (928) 772-8844, ext 105