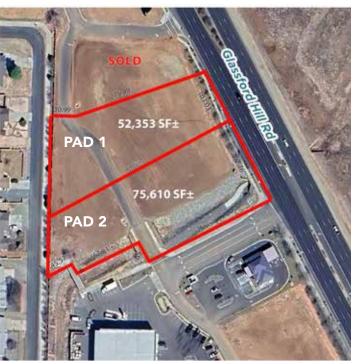

# NORTH GLASSFORD HILL MARKETPLACE 127,963 SF±\* - Combined Pads

# FOR SALE or BUILD TO SUIT

- Pad 1: 52,353 sf± / \$21 psf
- Pad 2: 68,410 sf ± net / \$23 psf (Includes channel for total of 75,610 sf±)
- Zoned C2 PAD
- APN #103-71-001S
- All off-sites complete
- All utlities available (water, sewer, electricity, cable & gas)
- For sale or build-to-suit with qualified buyer
- Pad sites may be altered to fit buyer's needs

\*Developable site is approximately 127,963 SF± net improved roadways.

3001 N. Main Street, #2B Prescott Valley, Arizona 86314 **CONTACT: TERRY MARSHALL** terry@fainsignaturegroup.com (602) 292-7119

**CONTACT: RON FAIN** rfain@fainsignaturegroup.com (928) 772-8844, ext 105