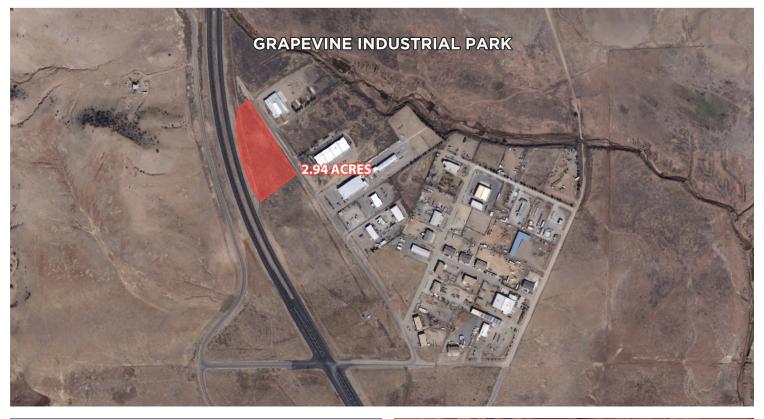

# **2.94 ACRES**

E. Santa Fe Loop Prescott Valley, AZ 86314

# Grapevine Industrial Park

### FOR SALE

- \$7 per SF
- Approximately 128,066 SF
- Zoned RCU-2A
- Utilities available
- APN 402-14-230P