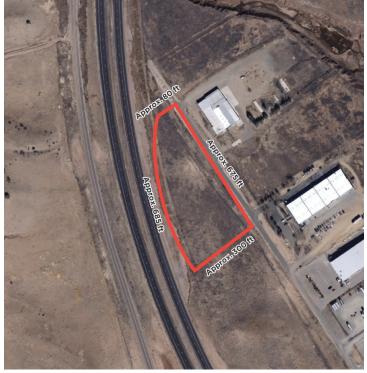

# **2.94 ACRES**

E. Santa Fe Loop Prescott Valley, AZ 86314

### FOR SALE

- \$7 per SF
- Approximately 128,066 SF
- Zoned RCU-2A
- Utilities available
- APN 402-14-230P