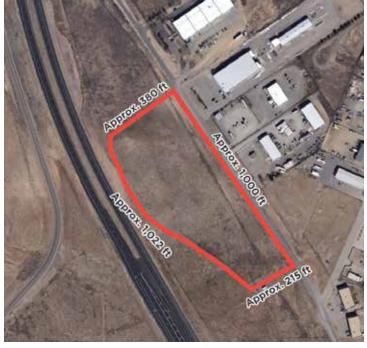

## **7.84 ACRES**

11575 E. Santa Fe Loop Prescott Valley, AZ 86314

### FOR SALE

- \$5 per SF
- Approximately 341,510 SF
- Zoned RCU-2A, PL
- Utilities available
- Lot may be split into smaller parcels to meet buyer's need
- APN 402-14-230Q