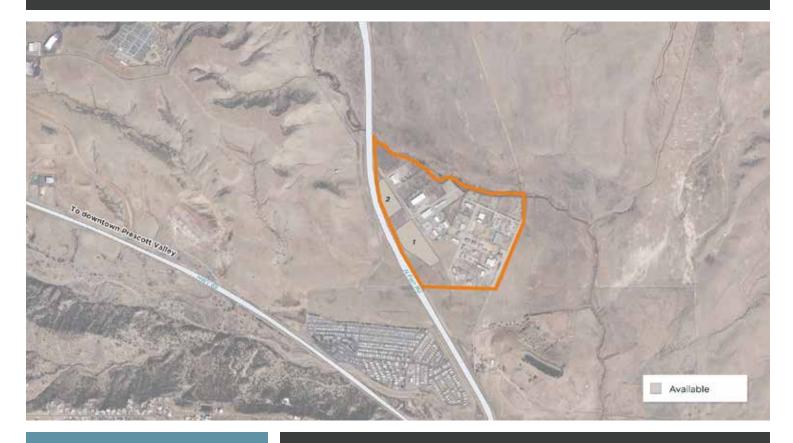

## **7.84 ACRES**

11575 E. Santa Fe Loop Prescott Valley, AZ 86314

### FOR SALE

- \$5 per SF
- Approximately 341,510 SF
- Zoned RCU-2A, PL
- Utilities available
- Lot may be split into smaller parcels to meet buyer's need
- APN 402-14-230Q