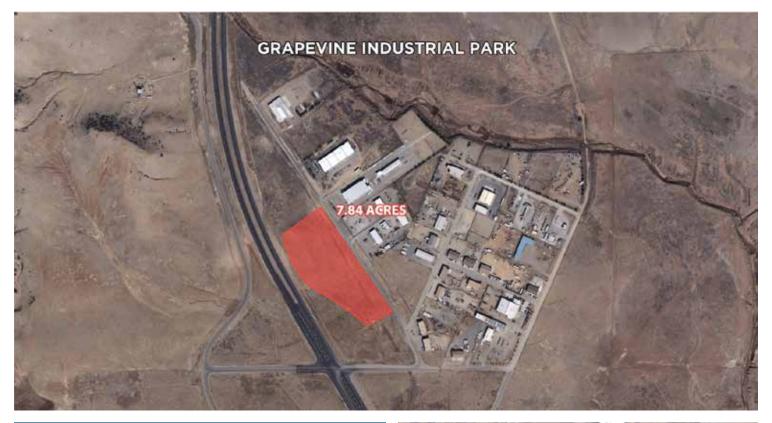

## **7.84 ACRES**

11575 E. Santa Fe Loop Prescott Valley, AZ 86314

### FOR SALE

- \$5 per SF
- Approximately 341,510 SF
- Zoned RCU-2A, PL
- Utilities available
- Lot may be split into smaller parcels to meet buyer's need
- APN 402-14-230Q